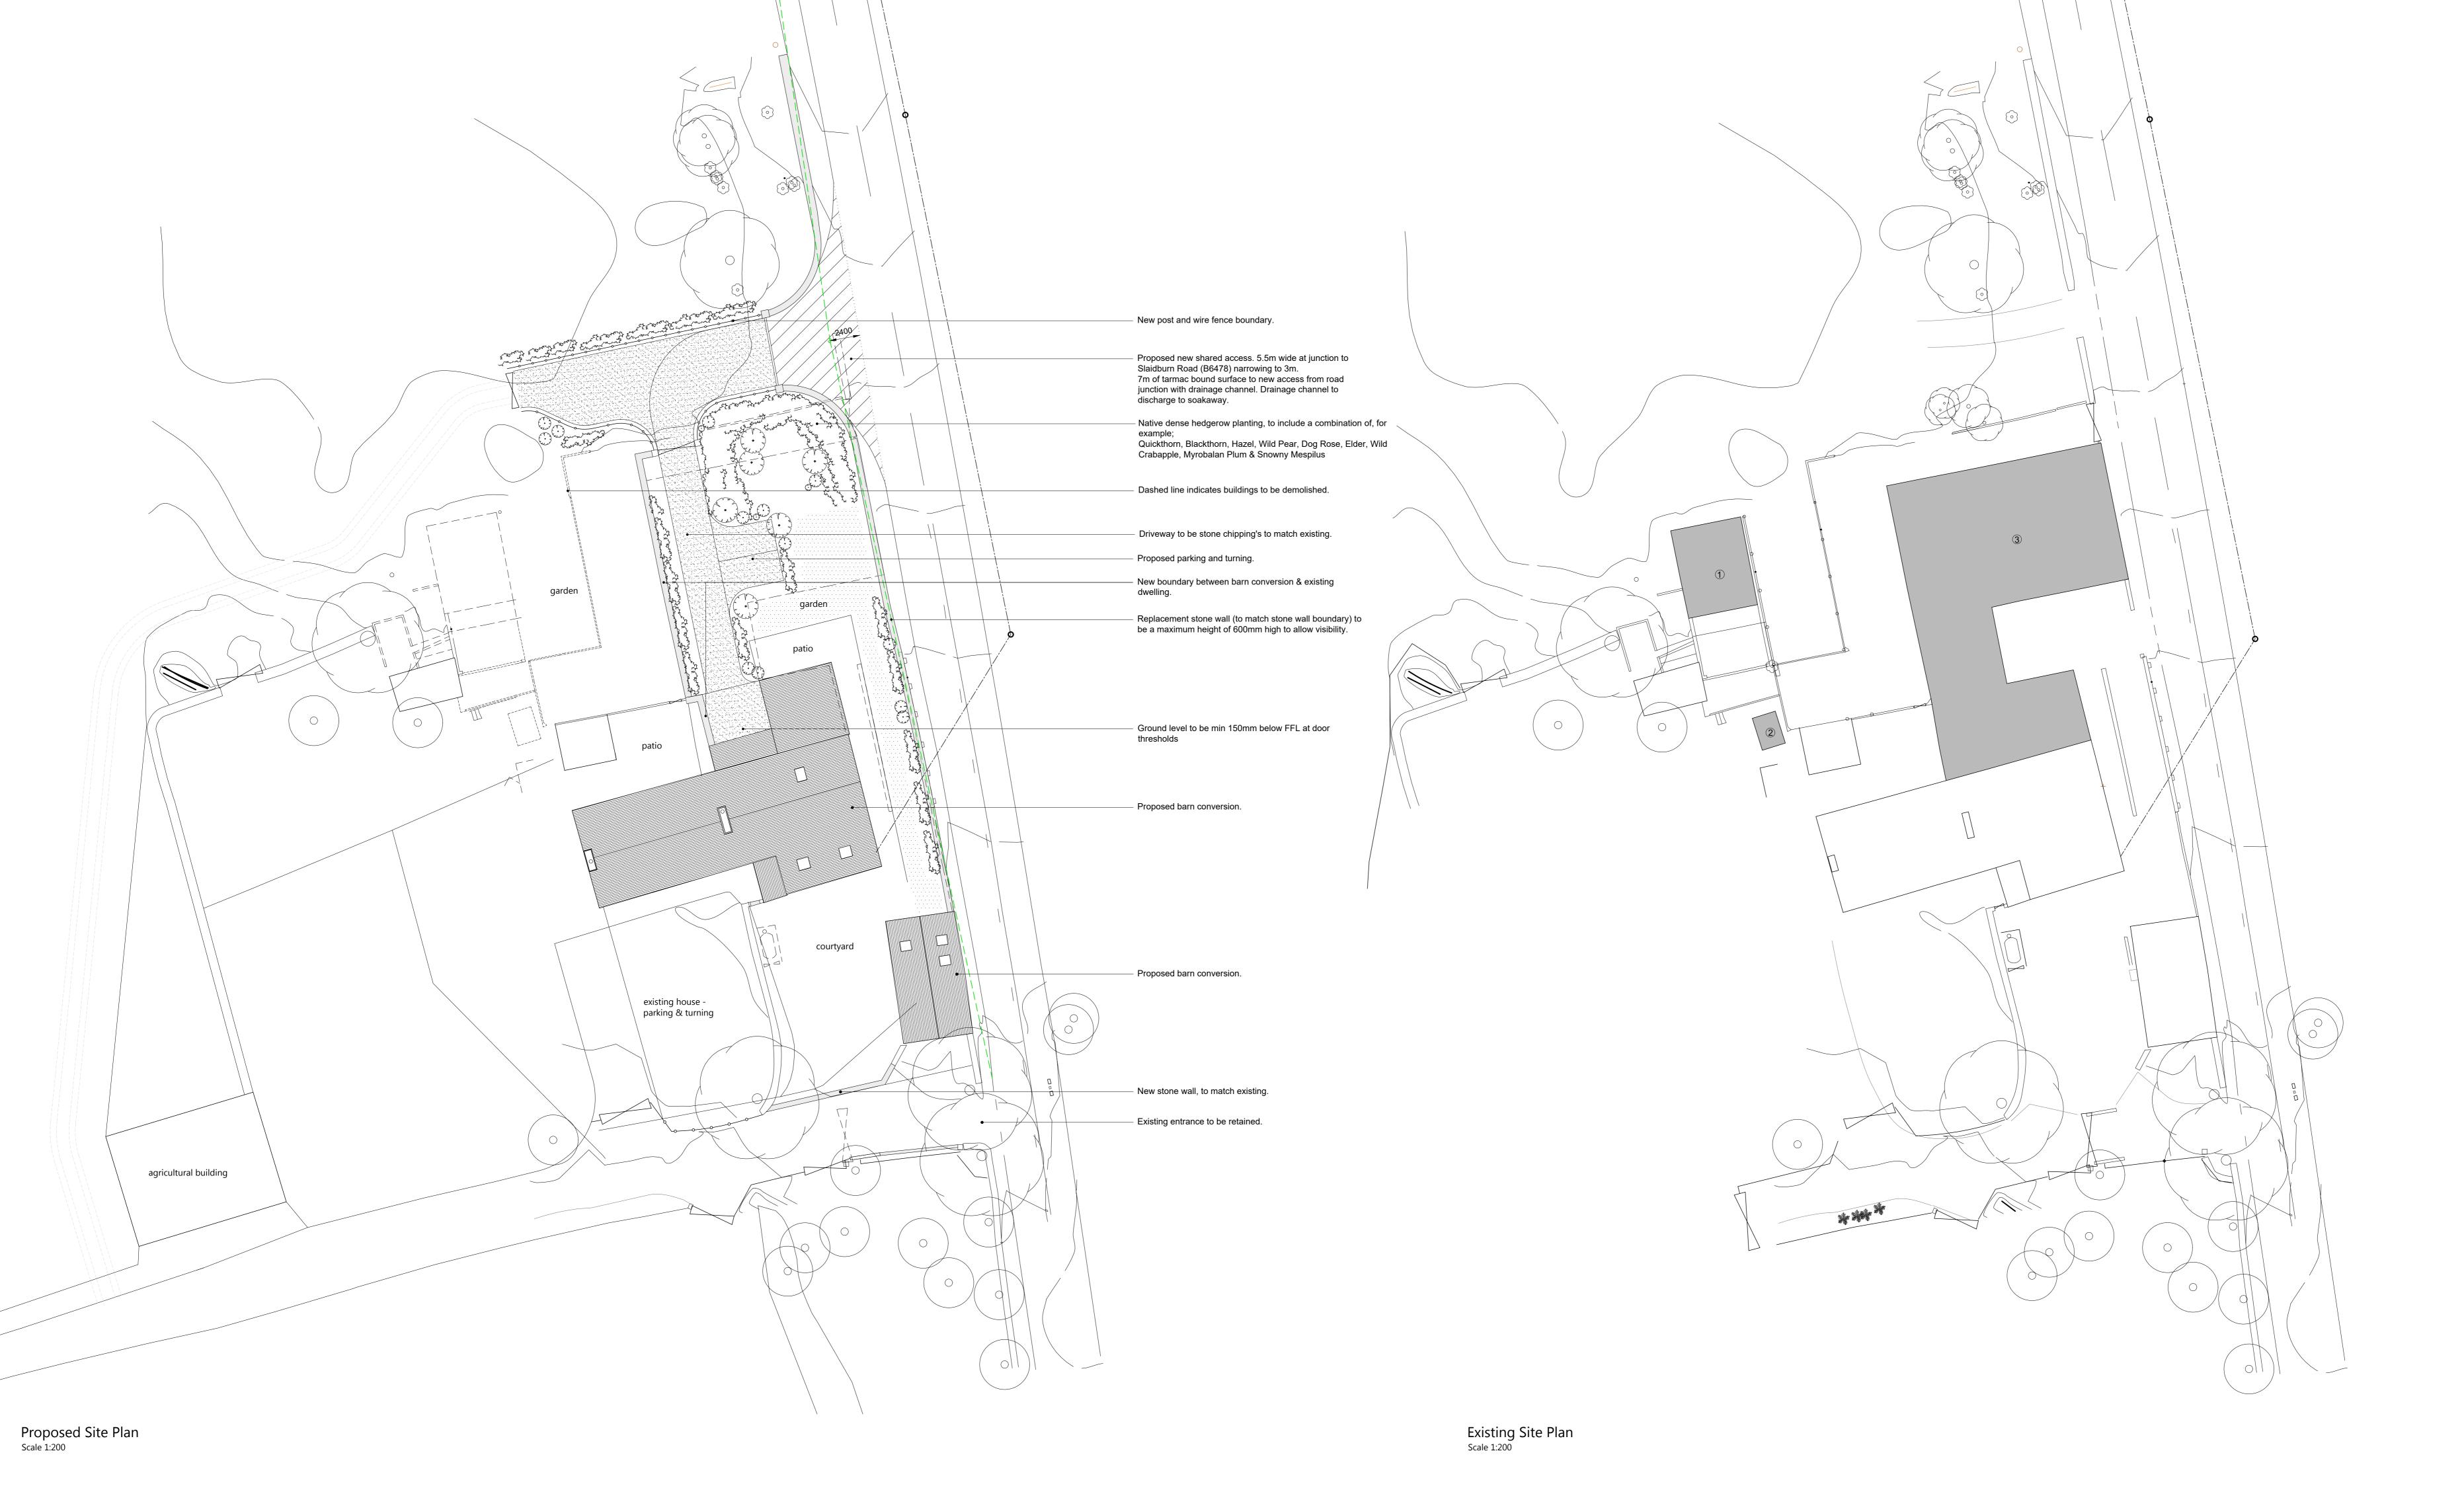

NOTE:
Dashed lines indicate buildings to be demolished. See existing site plan for description and volumes.

| Schedule of building to be demolished |                                      |           |  |  |
|---------------------------------------|--------------------------------------|-----------|--|--|
| Building ref. no.                     | Description                          | Area (m2) |  |  |
| 1                                     | Barn                                 | 40.5      |  |  |
| 2                                     | Shed                                 | 5.2       |  |  |
| 3                                     | Collection of barns and outbuildings | 309       |  |  |

Conversion of Teewood Farm Barns into Dwellings Teewood Farm Barns Slaidburn Road Waddington

CLIENT
Mr Michael and Dr George Fisher

TITLE Site Plan

| SCALE/ A0 | DRAWN      | CHECKED | DA |
|-----------|------------|---------|----|
| 1:200     | sg         | rg      | D  |
| JOB NO    | DRAWING NO |         | RE |
| 18103     | 02         |         | L  |